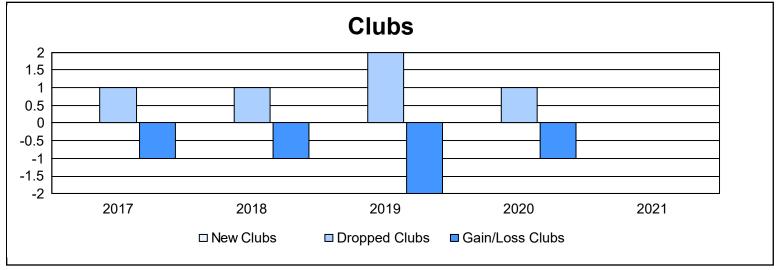

District 15 As of June 2021 Cumulative

| Year      | New<br>Clubs | Dropped<br>Clubs | Gain/<br>Loss<br>Clubs | New<br>Members | Charter<br>Members | Reinstate<br>Members | Transfer<br>Members | Total<br>Member<br>Added | Total<br>Members<br>Dropped | Gain/<br>Loss<br>Members |
|-----------|--------------|------------------|------------------------|----------------|--------------------|----------------------|---------------------|--------------------------|-----------------------------|--------------------------|
| 2016-2017 | 0            | 1                | -1                     | 78             | 0                  | 12                   | 1                   | 91                       | 161                         | -70                      |
| 2017-2018 | 0            | 1                | -1                     | 64             | 0                  | 1                    | 3                   | 68                       | 135                         | -67                      |
| 2018-2019 | 0            | 2                | -2                     | 83             | 0                  | 3                    | 2                   | 88                       | 103                         | -15                      |
| 2019-2020 | 0            | 1                | -1                     | 57             | 0                  | 1                    | 3                   | 61                       | 121                         | -60                      |
| 2020-2021 | 0            | 0                | 0                      | 64             | 0                  | 11                   | 6                   | 81                       | 125                         | -44                      |
| Average   | 0            | 1                | -1                     | 69             | 0                  | 6                    | 3                   | 78                       | 129                         | -51                      |